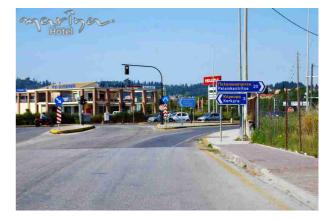

Drive for 0.6 Km till you get to point 1, here make a right turn

Drive for 0.6 Km till you get to point 2 ,here make a left turn

• •

Drive for 1 Km till you get to point 3, make a right turn

Drive for 4.2 Km till you get to point 4, here make a right turn