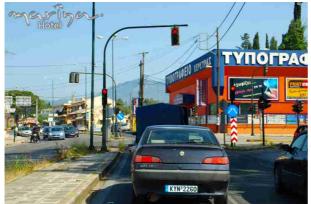

Drive for 5.6 Km till you get to point 5 stay left and continue straight

Drive for 4 Km and get to point 6,here make a right turn

Drive for 9 Km and get to point 7, continue straight

Drive for 1,4 Km get to point 8,here make a right turn