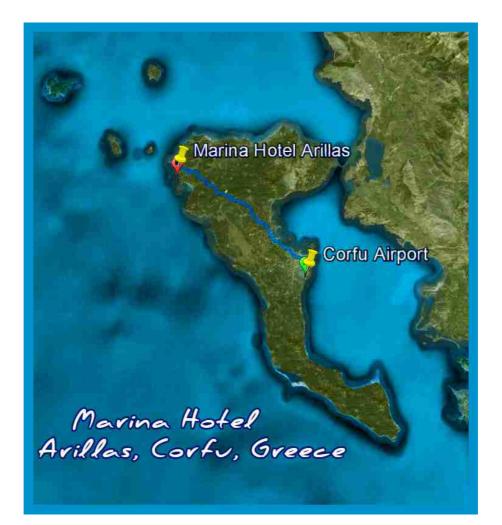

Drive for 0.6 Km till you get to point 1, here make a right turn

Drive for 0.6 Km till you get to point 2 ,here make a left turn

• •

Drive for 1 Km till you get to point 3, make a right turn

Drive for 4.2 Km till you get to point 4, here make a right turn

Drive for 5.6 Km till you get to point 5 stay left and continue straight

Drive for 4 Km and get to point 6,here make a right turn

Drive for 9 Km and get to point 7, continue straight

Drive for 1,4 Km get to point 8,here make a right turn

Drive for 1,3 Km to point 9,here make a left turn

Drive for 2.9 Km to point 10,here make a left turn

Drive for 1,8 Km to point 11,here make a left turn

Drive for 1,4 Km to point 12,here make a left turn

Drive for 0,5 Km to point 13,here make a right turn

Drive for 1,5 Km to point 14,here make a right turn ....keep straight ....welcome to arillas